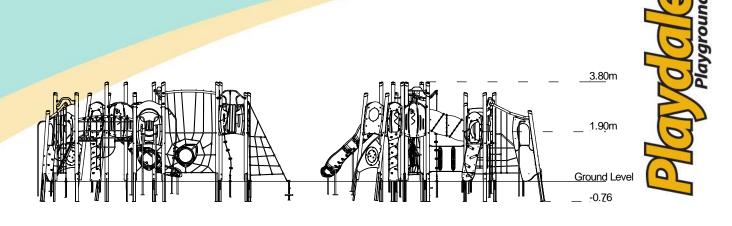

#### **Technical Information Equipment Dimensions** Length / Width / Height 9.6m x 8.1m x 3.8m **Surfacing and Area Required** Recommended Minimum Space 13.4m x 12.5m x 5.0m L/W/H Max Gradient of Ground 1 in 50 Free Height of Fall 1.9m **Impact Area** 100.30m<sup>2</sup> Synthetic Area 101.99m<sup>2</sup> (i.e. EPDM / Wetpour / Synthetic Grass etc.) Loosefill at 250mm 29m<sup>3</sup> (i.e. Bark / Cushionfall / Sand) 120m<sup>2</sup> 1m x 1m Grassmats Surface Fixed **Steel Ground Fixed Installation Information Installation Time** 2 Person(s) 21 Hour(s) **Overall Weight** 1880kg **Heaviest Part** 40kg **Largest Part** 2.4m x 1.0m x 0.6m **Longest Part** 3.7m Concrete Required 1.9m<sup>3</sup> Certified to EN 1176