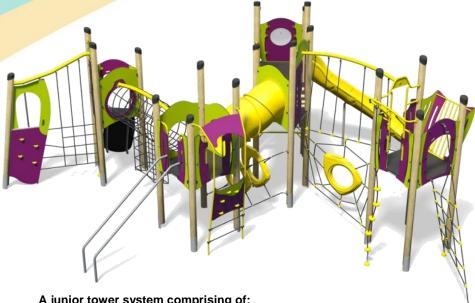

# Jukebox - Drum and Bass Plus

- Square Tower (1.5m)
- Square Tower (1.9m)
- Angled Tower (1.9m)
- Triangular Tower (1.5m)
- Triangular Tower (1.9m)
- Slide (1.9m)
- Pole Slide (1.5m)
- Inverted Climber (1.5m)
- Climbing Wall (1.9m)
- Hangabout Seat
- Lookout Tower

- Rope Ramp (1.5m)
- Rope Climb (1.9m)
- Twisted Scramble Net (1.9m)
- Inclined Tunnel
- Ring Crawl Tunnel
- Net Tunnel
- Bridge
- Climber with Fireman's Pole (1.5m)
- Spiders Web
- **Bubble Play Panel**
- Puzzle Ball Play Panel

Option A-Dark Blue/Yellow

Option B-Purple/Lime Green (Shown)

Option C-Green