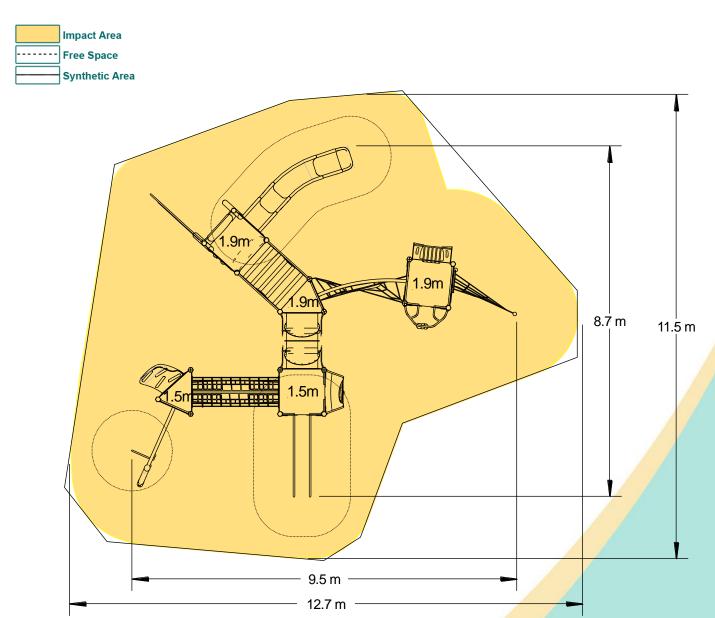

#### **Technical Information Equipment Dimensions** Length / Width / Height 9.6m x 8.1m x 3.8m **Surfacing and Area Required** Recommended Minimum Space 13.4m x 12.5m x 5.0m L/W/H Max Gradient of Ground 1 in 50 Free Height of Fall 1.9m **Impact Area** 100.30m<sup>2</sup> Synthetic Area 101.99m<sup>2</sup> (i.e. EPDM / Wetpour / Synthetic Grass etc.) Loosefill at 250mm 29m<sup>3</sup> (i.e. Bark / Cushionfall / Sand) 120m<sup>2</sup> 1m x 1m Grassmats Surface Fixed **Steel Ground Fixed Installation Information Installation Time** 2 Person(s) 21 Hour(s) **Overall Weight** 1880kg **Heaviest Part** 40kg **Largest Part** 2.4m x 1.0m x 0.6m **Longest Part** 3.7m Concrete Required 1.9m<sup>3</sup> Certified to EN 1176